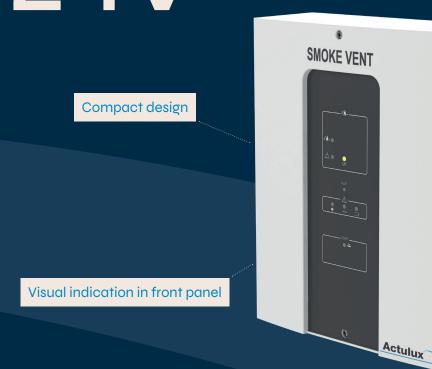

## Smoke- og comfort ventilation with a compact design

The SVM Micro control panel with 4A is ideal for comfort and smoke ventilation in buildings, such as staircases, with 1 fire/comfort group. Despite the compact design, the SVM Micro has 72 hours battery back-up.

| Specifications                              | <b>24V control panel</b> Type SVM Micro 24V-4A                                                                                    |
|---------------------------------------------|-----------------------------------------------------------------------------------------------------------------------------------|
| Power supply                                | 230V AC - max. 1.5A                                                                                                               |
| Output supply                               | 24V DC                                                                                                                            |
| Motor outputs                               | 1 pcs. (linedetection: 1-4 lines)                                                                                                 |
| Max. total load                             | 4A                                                                                                                                |
| Operating temperature                       | -15°C - +40°C                                                                                                                     |
| Density                                     | IP <sub>54</sub>                                                                                                                  |
| Battery back-up (72h)                       | Yes                                                                                                                               |
| Dimensions (WxDxH) / Weight incl. batteries | 238 x 84 x 286 mm / 4.6 kg                                                                                                        |
| Colour                                      | White front / black indication label                                                                                              |
| Batteries                                   | 2 pcs. 12V/3.2Ah                                                                                                                  |
| Firegroups                                  | 1 pcs. with line detection. Max. power consumption for fire switches (LED) = 5.2mA ≈ approx. 2 fire switches                      |
| Comfortgroups                               | 1 pcs unlimited no. of comfort switches with open indicator                                                                       |
| Detector (smoke/heat) inputs                | 1 pcs. with line detection. Max. power consumption for detectors = 2.2mA ≈ approx. 22 pcs. detectors                              |
| Weather sensor input / close all            | Yes                                                                                                                               |
| Interruption time                           | SVM Micro 1.5 seconds                                                                                                             |
| Alarm output                                | Yes - potential free contact, max. 230VAC / 3A, 24VDC / 3A                                                                        |
| Failure output                              | Yes - potential free contact, max. 230VAC / 3A, 24VDC / 3A                                                                        |
| 24V DC for external use                     | 24V DC / max. o.5A - at 23oV AC operation                                                                                         |
| Visual (LED) indication in front panel      | "OK" / "AC fault" / "Low battery" / "Line fault" / "Alarm" / "Comfort open"                                                       |
| DIP switch features (standard)              | Possibility of setting different functions                                                                                        |
| Approvals / Conforms                        | EN12101-10:2005 approved and certified - class A (double supply) - envir. class 1 (to -15°C) Tested according to ISO 21927-9:2012 |
| Item no.                                    | 204120                                                                                                                            |