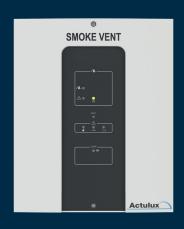

| Specifications                              | <b>24V control panel</b> Type SVM Micro 24V-4A                                                                                    |
|---------------------------------------------|-----------------------------------------------------------------------------------------------------------------------------------|
| Power supply                                | 230V AC - max. 1.5A                                                                                                               |
| Output supply                               | 24V DC                                                                                                                            |
| Motor outputs                               | 1 pcs. (linedetection: 1-4 lines)                                                                                                 |
| Max. total load                             | 4A                                                                                                                                |
| Operating temperature                       | -15°C - +40°C                                                                                                                     |
| Density                                     | IP <sub>54</sub>                                                                                                                  |
| Battery back-up (72h)                       | Yes                                                                                                                               |
| Dimensions (WxDxH) / Weight incl. batteries | 238 x 84 x 286 mm / 4.6 kg                                                                                                        |
| Colour                                      | White front / black indication label                                                                                              |
| Batteries                                   | 2 pcs. 12V/3.2Ah                                                                                                                  |
| Firegroups                                  | 1 pcs. with line detection. Max. power consumption for fire switches (LED) = 5.2mA ≈ approx. 2 fire switches                      |
| Comfortgroups                               | 1 pcs unlimited no. of comfort switches with open indicator                                                                       |
| Detector (smoke/heat) inputs                | 1 pcs. with line detection. Max. power consumption for detectors = 2.2mA ≈ approx. 22 pcs. detectors                              |
| Weather sensor input / close all            | Yes                                                                                                                               |
| Interruption time                           | SVM Micro 1.5 seconds                                                                                                             |
| Alarm output                                | Yes - potential free contact, max. 230VAC / 3A, 24VDC / 3A                                                                        |
| Failure output                              | Yes - potential free contact, max. 230VAC / 3A, 24VDC / 3A                                                                        |
| 24V DC for external use                     | 24V DC / max. o.5A - at 23oV AC operation                                                                                         |
| Visual (LED) indication in front panel      | "OK" / "AC fault" / "Low battery" / "Line fault" / "Alarm" / "Comfort open"                                                       |
| DIP switch features (standard)              | Possibility of setting different functions                                                                                        |
| Approvals / Conforms                        | EN12101-10:2005 approved and certified - class A (double supply) - envir. class 1 (to -15°C) Tested according to ISO 21927-9:2012 |
| Item no.                                    | 204120                                                                                                                            |