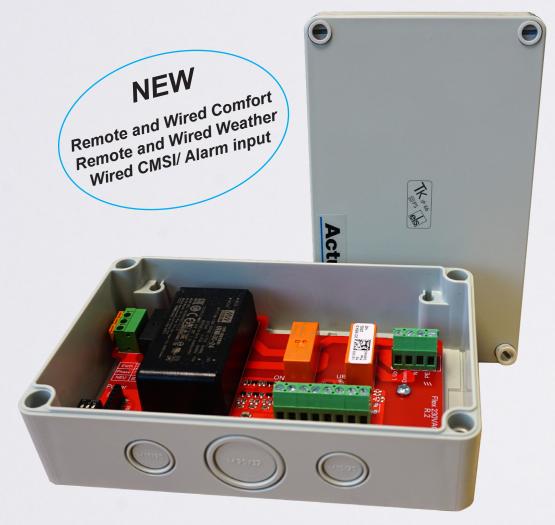

# **Actulux**

## Flex 230VAC

AC Controller for AC Motor

#### POWER SUPPLY AC CONTROLLED MOTORS

The Flex 230VAC consists of an intelligent controller for controlling, which are constructed to provide and control the operation of the opening systems for comfort and fire ventilation with 230V AC electrical opening units.

The Flex 230VAC unit is equipped with connection terminals for external signals (comfort, weather sensor/ close all, CMSI etc.)

In both options it is possible to configure the Flex 230VAC with a RF-receiver PCB #111894 to make remote control possible for comfort ventilation use and for the Actulux Weather Sensors.