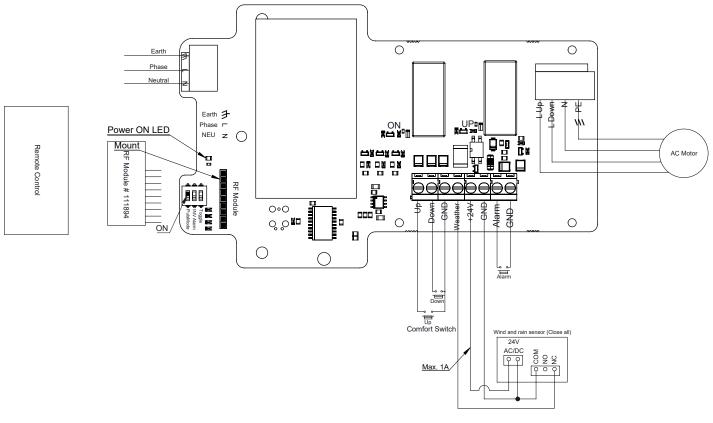

The Flex 230VAC unit is equipped with connection terminals for external signals (comfort, weather sensor/ close all, CMSI etc.)

In both options it is possible to configure the Flex 230VAC with a RF-receiver PCB #111894 to make remote control possible for comfort ventilation use and for the Actulux Weather Sensors.

#### **FEATURES**

Power supply: 230VAC - Max. 8A

Output: 230VAC Max. 8A

24V DC for external use 24V DC / Max. 1A

Can be used with all kinds of 230VAC motors with up and down wire.

Input for Alarm Auto Reset

IP rating: IP66

Operating temperature: -15°C - +40°C

Wire range: 0.2- 2mm2

Product no.: #121200 (8A)